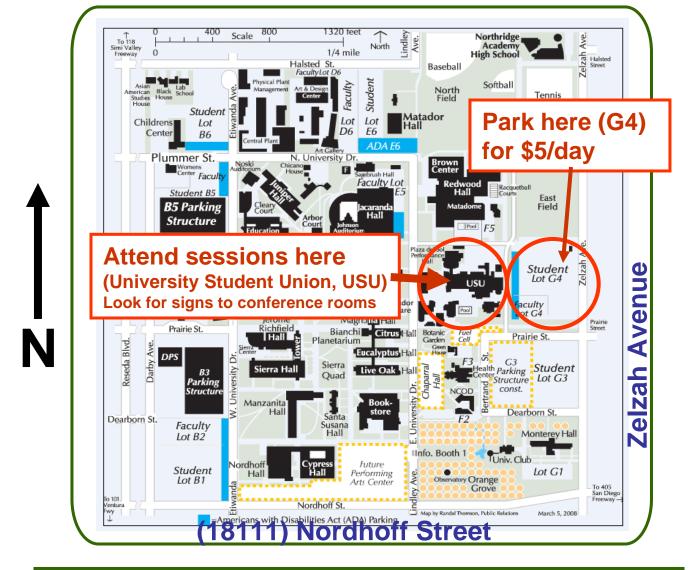

## IN2:InThinking Network 2009 Forum - Post-Conference Sessions



| <b>MONDAY</b><br>8:00-8:30am<br>8:30-11:30am | APRIL 27th<br>Continental Breakfast (Atrium between Reseda/Granada)<br>M - The Leader's Real Work (Granada)<br>N – Psychosynthesis (Reseda)                                 |
|----------------------------------------------|-----------------------------------------------------------------------------------------------------------------------------------------------------------------------------|
| 11:30-12:30pm<br>12:30-5:00pm                | Lunch <b>(Atrium between Reseda/Granada)</b><br>O - Enterprise Thinking (1) <b>(Executive Conference Room)</b><br>P - InThinking With Purposeful Tools (1) <b>(Granada)</b> |
| TUESDAY                                      | APRIL 28th